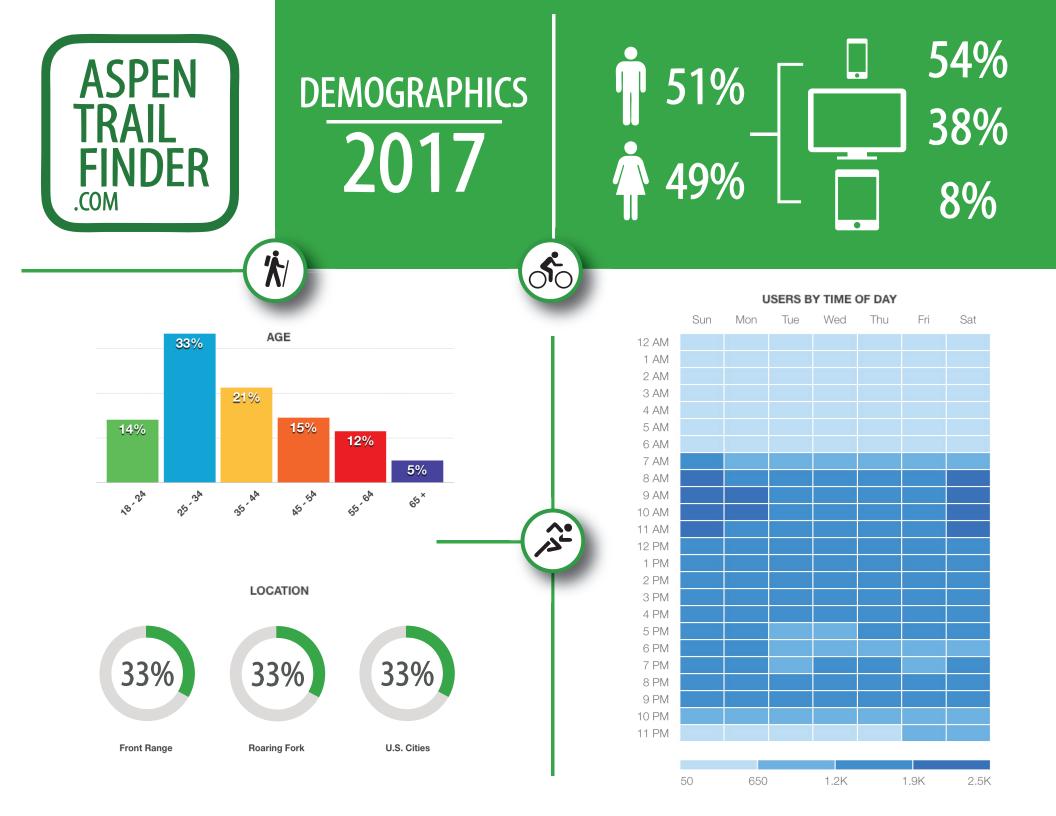

Sundool, Biver                                                                    | Balect Activity     €       Balect Difficulty     €       Select Langth (One Way)     €       Dog Friendly: □     €       Beacct or     Friendly: □                                                           |
| Rock Overlook (9,050 ft), Aspen              | Mourtain Summer Road, Appen Mourtain Sundool, Biver                                                                    | Seried Activity     \$       Seried Difficulty     \$       Seried Langth Dow Way     \$       Dag Frendty     \$       Dag Trendty     \$       Samth     of Random Fail       Co. 's A Nandom Assessme Pace |



www.aspentrailfinder.com/ads





www.aspentrailfinder.com/printable-maps



### ASPEN TRAIL FINDER '18 PRINTABLE MAPS









# MAP

**ASPEN** 

FINDER

TRAIL

.COM

### **ROARING FORK VALLEY**

Aspen - 6,728 Pop. Snowmass - 2,865 Basalt - 3,857 Carbondale - 6,553 Glenwood - 9,837

### **CRYSTAL RIVER VALLEY**

Redstone - 130 Pop. Marble - 130

### ASPEN TRAIL FINDER COVERAGE AREA





# ROFO V FUND

## MISSION

Aid local land, river, trail, & outdoor education nonprofits in the Roaring Fork Valley.

### GOAL

Get people involved in giving back, even if that's as simple as clicking a button.

### ABOUT

The ROFO Fund is a donor advised fund through the Aspen Community Foundation (ACF).

## SPONSORS

Add your logo to our ROFO Fund page, gifts are tax-deductible.

### HOW IT WORKS



CONTACT

Preston Files preston@aspentrailfinder.com