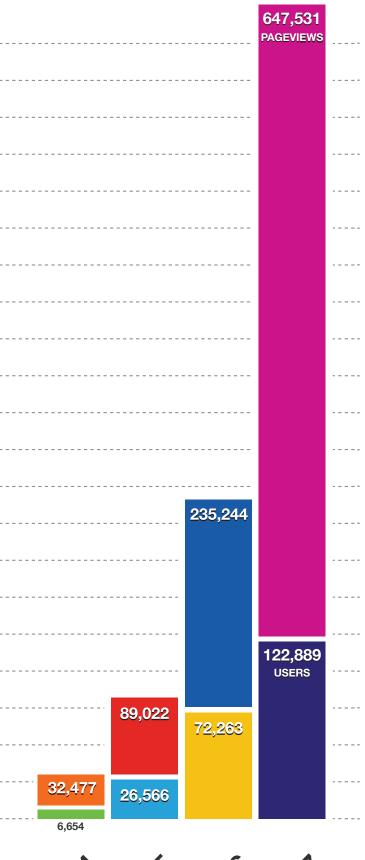

# GROWTH







#### **USERS & PAGEVIEWS**





# **ADVERTISING**



**WEB BILLBOARDS** 

2017

**NUMBERS** 

SPEN

trail Fi<u>nder</u> 18

|                                              | il aspentraifinder.com Ute Trail in Aspen, CO - Aspen Trail Finde                                                      | © (                                                                                                                                                                                                           |
|----------------------------------------------|------------------------------------------------------------------------------------------------------------------------|-------------------------------------------------------------------------------------------------------------------------------------------------------------