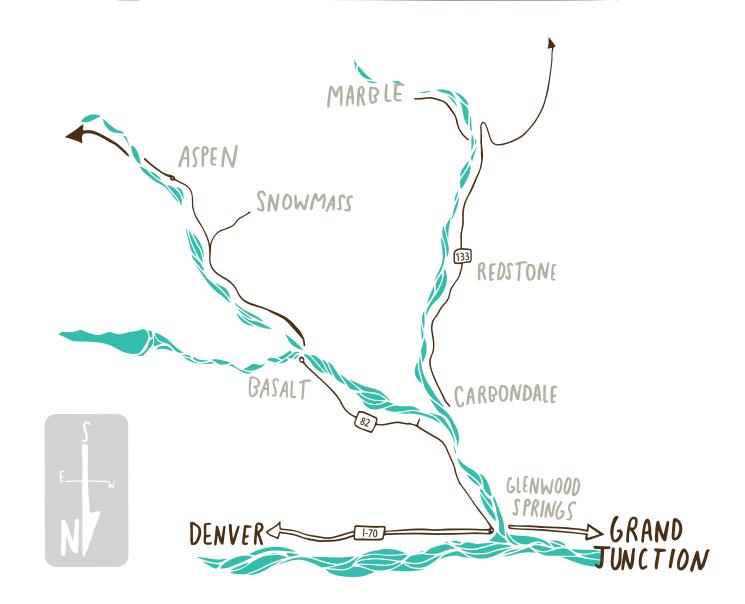

### **ROARING FORK VALLEY**

Aspen - 6,728 Pop. Snowmass - 2,865 Basalt - 3,857 Carbondale - 6,553 Glenwood - 9,837

### **CRYSTAL RIVER VALLEY**

Redstone - 130 Pop. Marble - 130

### ASPEN TRAIL FINDER COVERAGE AREA