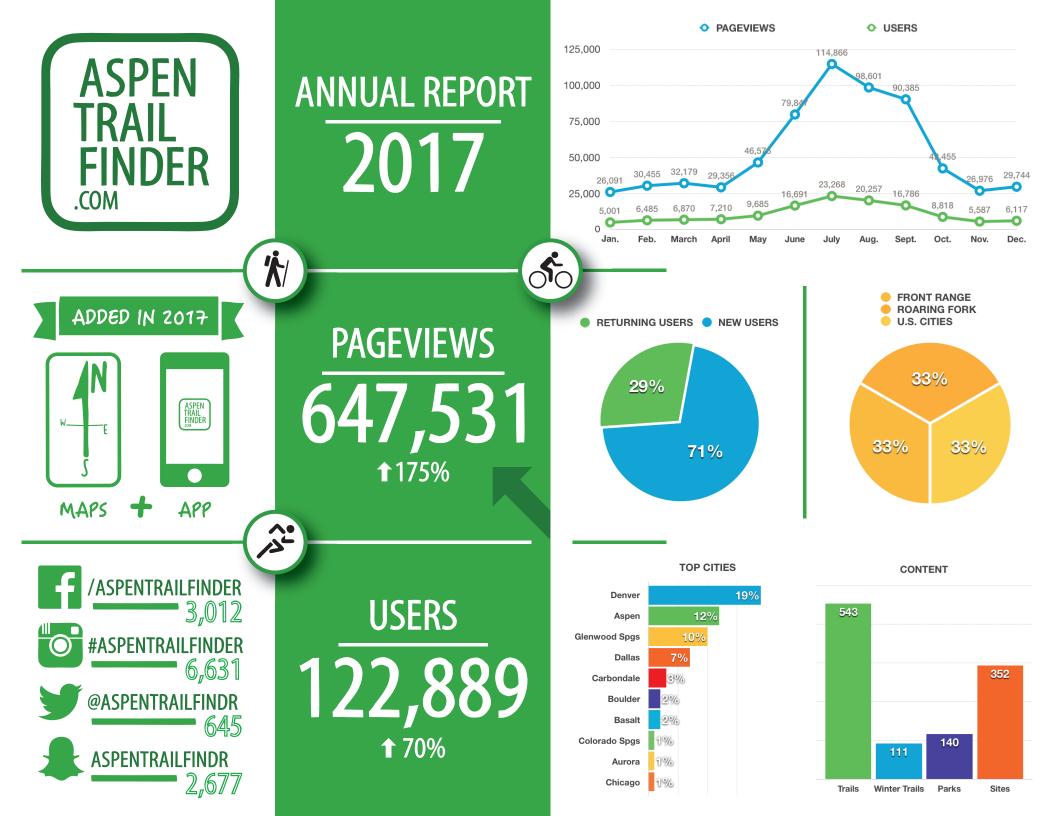

in Sundool, Biver                                                                    | Balect Activity     €       Balect Difficulty     €       Select Langth (One Way)     €       Dog Friendly: □     €       Beacct or     Friendly: □                                                           |
| Rock Overlook (9,050 ft), Aspen              | Mourtain Summer Road, Appen Mourtain Sundool, Biver                                                                    | Seried Activity     \$       Seried Difficulty     \$       Seried Langth Dow Way     \$       Dag Frendty     \$       Dag Trendty     \$       Samth     of Random Fail       Co. 's A Nandom Assessme Pace |



www.aspentrailfinder.com/ads





www.aspentrailfinder.com/printable-maps



### ASPEN TRAIL FINDER '18 PRINTABLE MAPS









# MAP

**ASPEN** 

FINDER

TRAIL

.COM

### **ROARING FORK VALLEY**

Aspen - 6,728 Pop. Snowmass - 2,865 Basalt - 3,857 Carbondale - 6,553 Glenwood - 9,837

### **CRYSTAL RIVER VALLEY**

Redstone - 130 Pop. Marble - 130

### ASPEN TRAIL FINDER COVERAGE AREA





# ROFO V FUND

## MISSION

Aid local land, river, trail, & outdoor education nonprofits in the Roaring Fork Valley.

### GOAL

Get people involved in giving back, even if that's as simple as clicking a button.

### ABOUT

The ROFO Fund is a donor advised fund through the Aspen Community Foundation (ACF).

## SPONSORS

Add your logo to our ROFO Fund page, gifts are tax-deductible.

### HOW IT WORKS



CONTACT

Preston Files preston@aspentrailfinder.com