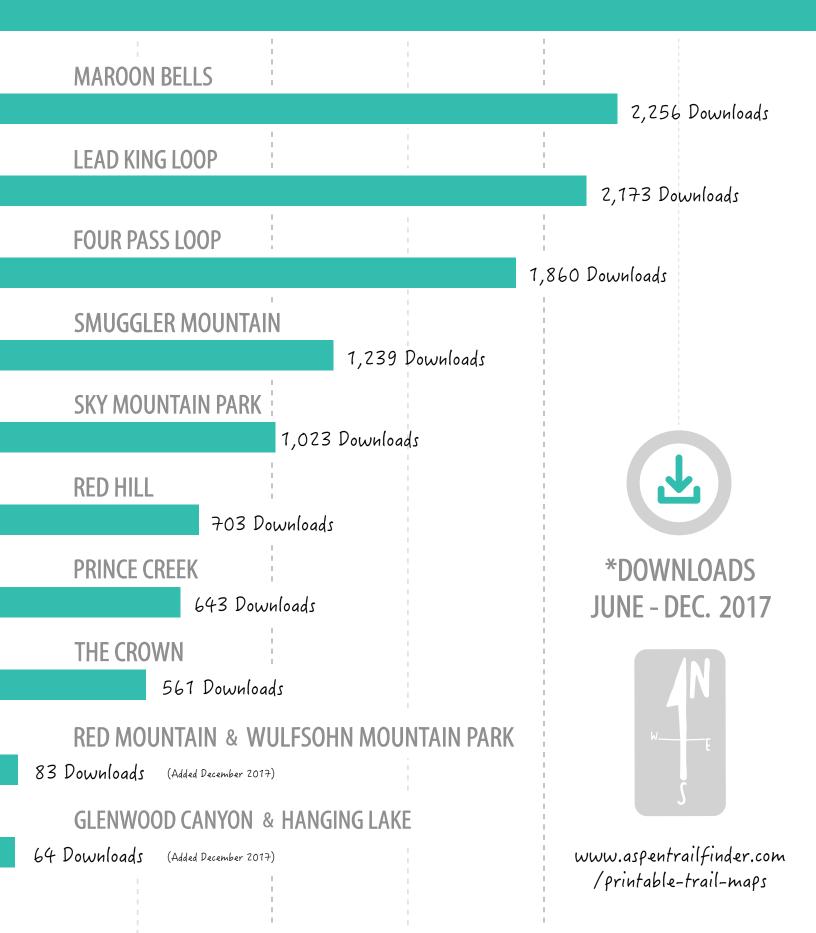

### ASPEN TRAIL FINDER '18 PRINTABLE MAPS

www.aspentrailfinder.com/ads

www.aspentrailfinder.com/printable-maps