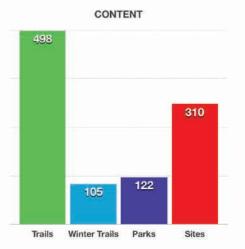

PONSORS**

Give Back and Support Local Nonprofits
Gifts are Tax-Deductible
Add Your Logo to our ROFO Fund Page

#### **HOW IT WORKS**

1

Nonprofits Submit a Project

2

We Pick 3 Projects & Users Vote

3

The Project with the Most Votes Gets a \$3,000 Grant



aspentrailfinder.com/ROFO-Fund

CONTACT
Preston Files
preston@aspentrailfinder.com

#### ASPEN TRAIL FINDER



#### **GROWTH**



SOCIAL MEDIA REACH







#### **USERS & PAGEVIEWS**



2014

2010

2016



DEMOGRAPHICS 2016







#### **USERS BY TIME OF DAY**







# **ASPEN** TRAIL FINDER

#### **ANNUAL REPORT**

2016

(THIRD YEAR)





ROARING FORK VALLEY POPULATION ≈ 30,000

HANGING LAKE TRAIL **HIKERS** ≈ 80,000

MAROON BELLS BUS RIDERS ≈ 120,000 **PAGEVIEWS** 

235,24 **1**164%













**VISITORS** 

72,263 **172%** 





#### ASPEN TRAIL FINDER



#### MAP

#### ROARING FORK VALLEY

Aspen - 6,728 Pop. Snowmass - 2,865 Basalt - 3,857 Carbondale - 6,553 Glenwood - 9,837

#### CRYSTAL RIVER VALLEY

Redstone - 130 Pop. Marble - 130

#### ASPEN TRAIL FINDER COVERAGE AREA