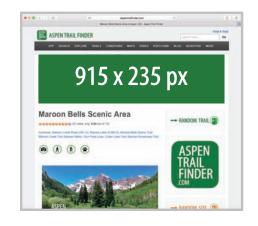

The Aspen Trail Finder App is available for \$1.99 download in the Apple App Store and on Google Play.

ADVERTISING www.aspentrailfinder.com/advertise

Aspen Trail Finder has 1 ad size (Billboard Ad 915x235 px with 2 price options - Impressions or Monthly. (\$25/1,000 IMP, \$750/6 MO or \$1,000/1 YR)

# **ADVERTISING**

SIZE

915 x 235 px

Billboard Ad - 915 x 235 pixels

(Same ratio as a scaled 970 x 250 pixels)

### DISPLAY

Billboard Ad Displays at The Top of Pages