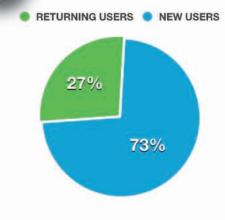

www.aspentrailfinder.com/my-story

SOCIAL MEDIA REACH

10K+

DEMOGRAPHICS

51% Male, 49% Female Age 25-34 (33%), 35-44 (23%) Denver (18%), Aspen (16%)

NUMBERS \_\_\_\_\_

2016

72,263 Users, 235,244 Pageviews