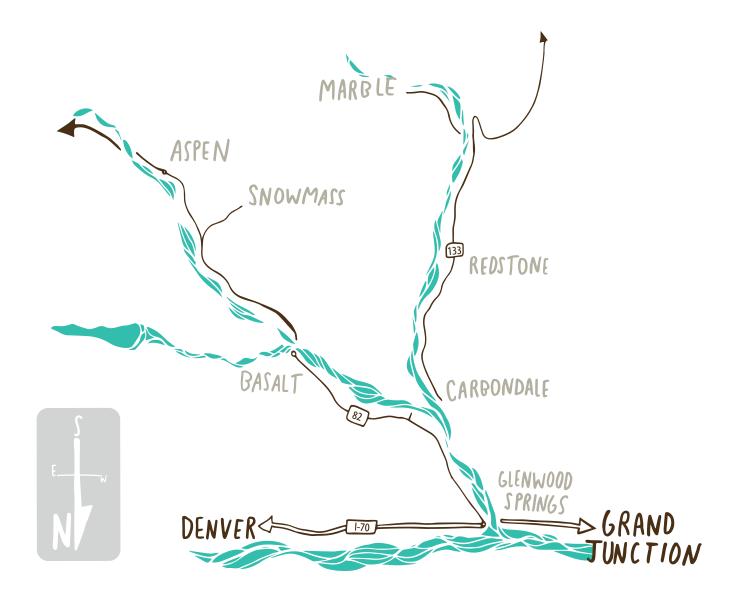

#### MAP

#### ROARING FORK VALLEY

Aspen - 6,728 Pop. Snowmass - 2,865 Basalt - 3,857 Carbondale - 6,553 Glenwood - 9,837

#### CRYSTAL RIVER VALLEY

Redstone - 130 Pop. Marble - 130

#### ASPEN TRAIL FINDER COVERAGE AREA