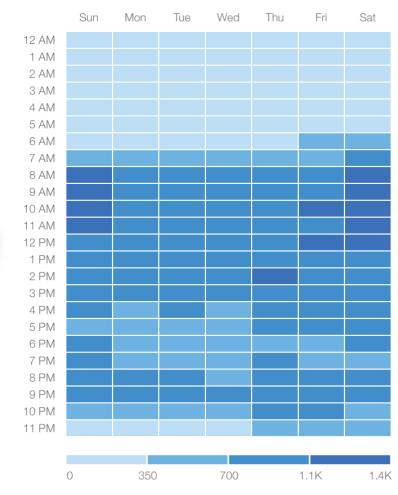

nd, River, Trail, & Outdoor Education Nonprofits in the Roaring Fork Valley

### **GOAL**

Get People Involved in Giving Back, Even if That's as Simple as Clicking a Button

### **ABOUT**

The ROFO Fund is a Donor Advised Fund with the Aspen Community Foundation (ACF)

## **SPONSORS**

Give Back and Support Local Nonprofits
Gifts are Tax-Deductible
Add Your Logo to our ROFO Fund Page

#### **HOW IT WORKS**

1

Nonprofits Submit a Project

2

We Pick 3 Projects & Users Vote

3

The Project with the Most Votes Gets a \$3,000 Grant



aspentrailfinder.com/ROFO-Fund

CONTACT
Preston Files
preston@aspentrailfinder.com

#### ASPEN TRAIL FINDER



#### **GROWTH**



SOCIAL MEDIA REACH







#### **USERS & PAGEVIEWS**



2014

2010

2016



DEMOGRAPHICS 2016







#### **USERS BY TIME OF DAY**







# **ASPEN** TRAIL FINDER

#### **ANNUAL REPORT**

2016

(THIRD YEAR)





ROARING FORK VALLEY POPULATION ≈ 30,000

HANGING LAKE TRAIL **HIKERS** ≈ 80,000

MAROON BELLS BUS RIDERS ≈ 120,000 **PAGEVIEWS** 

235,24 **1**164%













**VISITORS** 

72,263 **172%** 





#### ASPEN TRAIL FINDER



#### MAP

#### ROARING FORK VALLEY

Aspen - 6,728 Pop. Snowmass - 2,865 Basalt - 3,857 Carbondale - 6,553 Glenwood - 9,837

#### CRYSTAL RIVER VALLEY

Redstone - 130 Pop. Marble - 130

#### ASPEN TRAIL FINDER COVERAGE AREA