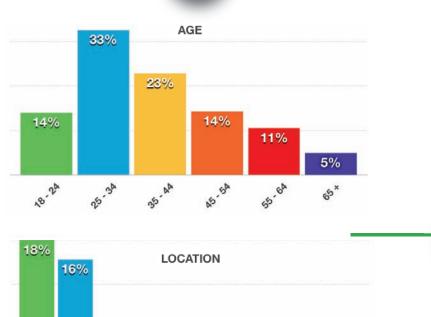

www.aspentrailfinder.com/my-story

SOCIAL MEDIA REACH

10K+

DEMOGRAPHICS

51% Male, 49% Female Age 25-34 (33%), 35-44 (23%) Denver (18%), Aspen (16%)

NUMBERS \_\_\_\_\_

2016

72,263 Users, 235,244 Pageviews