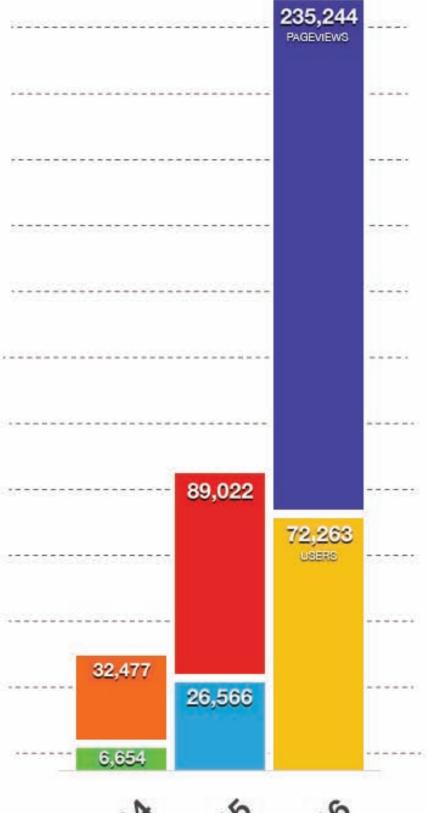

www.aspentrailfinder.com/my-story

SOCIAL MEDIA REACH

10K+

DEMOGRAPHICS

51% Male, 49% Female Age 25-34 (33%), 35-44 (23%) Denver (18%), Aspen (16%)

NUMBERS \_\_\_\_\_

2016

72,263 Users, 235,244 Pageviews

GROWTH \_\_\_\_

Users ↑ 300%, Pageviews ↑ 174% 2015-16

Users ↑ 172%, Pageviews ↑ 164%

CONTACT

#### **USERS & PAGEVIEWS**

2014

2010

2016

DEMOGRAPHICS 2016