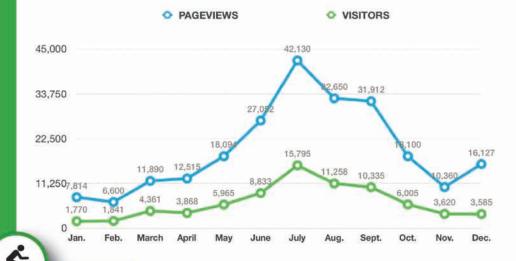

www.aspentrailfinder.com/my-story

SOCIAL MEDIA REACH

10K+

DEMOGRAPHICS

51% Male, 49% Female Age 25-34 (33%), 35-44 (23%) Denver (18%), Aspen (16%)

NUMBERS \_\_\_\_\_

2016

72,263 Users, 235,244 Pageviews

GROWTH \_\_\_\_

Users ↑ 300%, Pageviews ↑ 174% 2015-16

Users ↑ 172%, Pageviews ↑ 164%

CONTACT

#### **USERS & PAGEVIEWS**

2014

2010

2016

DEMOGRAPHICS 2016

#### **ANNUAL REPORT**

2016

(THIRD YEAR)

ROARING FORK VALLEY POPULATION ≈ 30,000

HANGING LAKE TRAIL **HIKERS** ≈ 80,000

MAROON BELLS BUS RIDERS ≈ 120,000 **PAGEVIEWS** 

235,24 **1**164%

**VISITORS** 

72,263 **172%** 