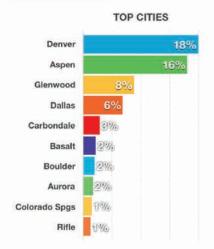

www.aspentrailfinder.com/my-story

SOCIAL MEDIA REACH

10K+

DEMOGRAPHICS

51% Male, 49% Female Age 25-34 (33%), 35-44 (23%) Denver (18%), Aspen (16%)

NUMBERS \_\_\_\_\_

2016

72,263 Users, 235,244 Pageviews