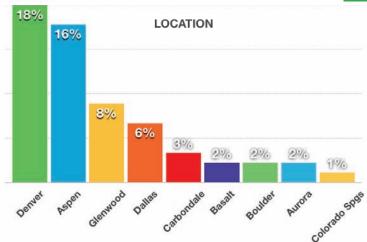

www.aspentrailfinder.com/my-story

SOCIAL MEDIA REACH

10K+

DEMOGRAPHICS

51% Male, 49% Female Age 25-34 (33%), 35-44 (23%) Denver (18%), Aspen (16%)

NUMBERS \_\_\_\_\_

2016

72,263 Users, 235,244 Pageviews