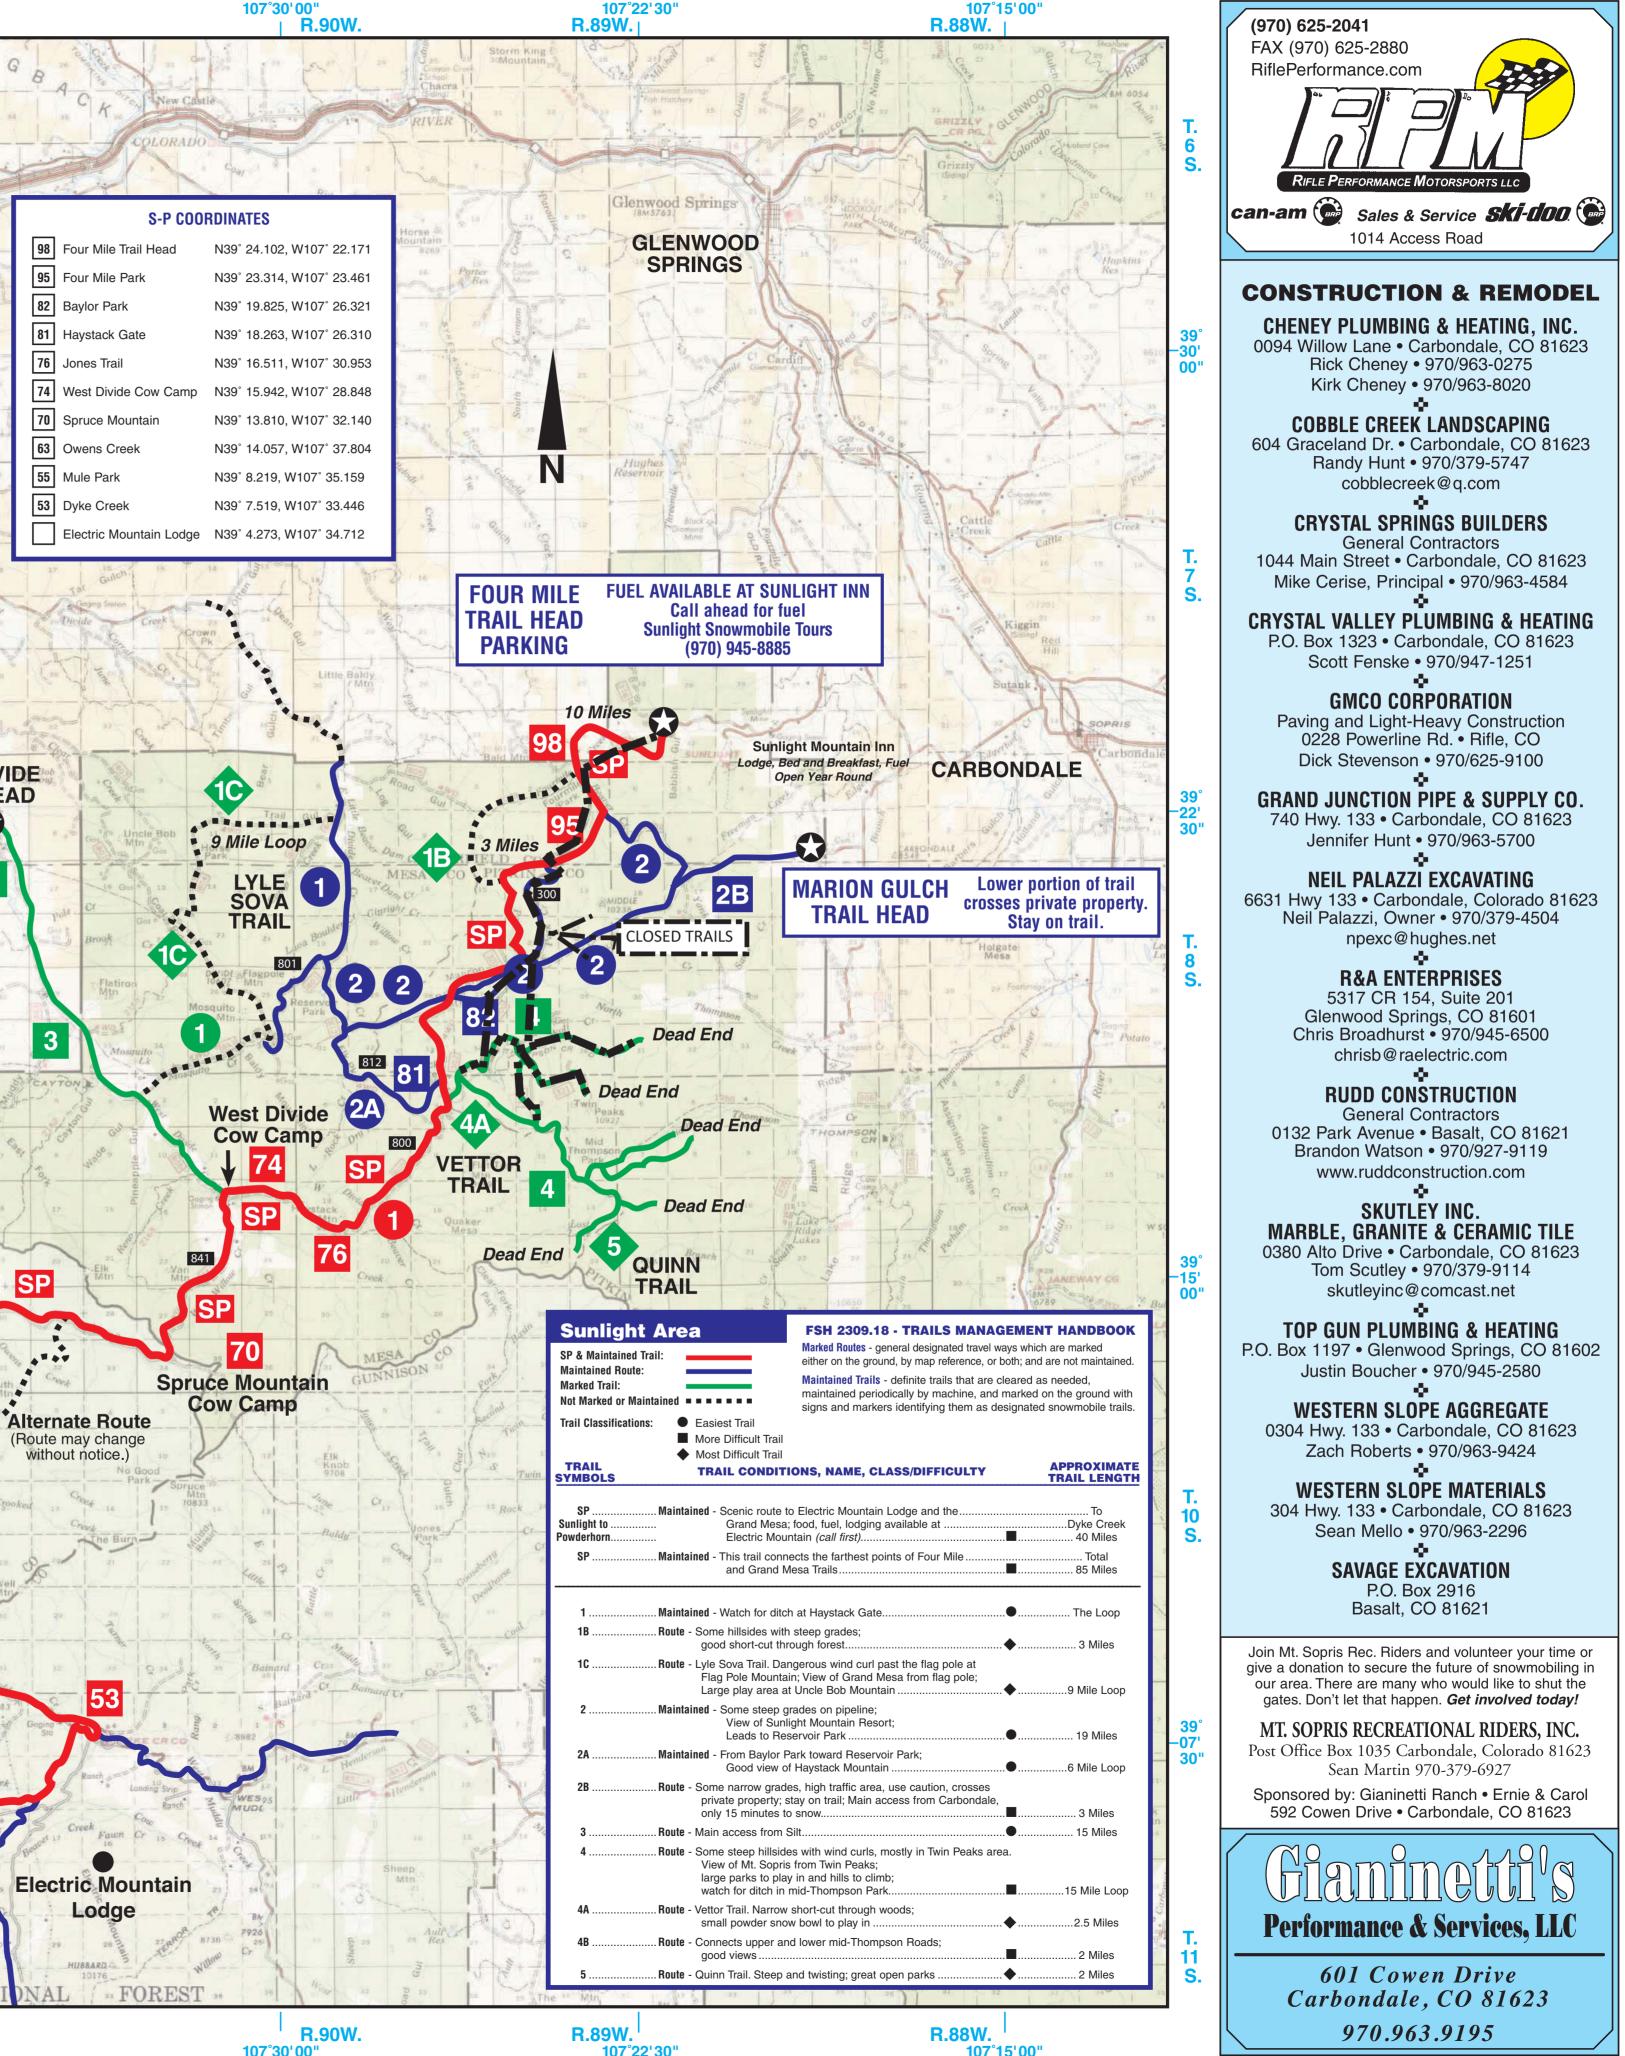

# ELECTRICAL **OUTFITTERS, INC.**

www.electoutfitters.com

Ph. (970) 945-5793 Fax (970) 945-8279 E-mail: eoutfit@electoutfitters.com

1500 A Devereux Rd. **Glenwood Springs** CO 81601

970-927-4363

107°37'30' **R.91W**. SILT WEST DIVIDE TRAIL HEAD 3 3 SP 6 63 **SD** ----SP 55 SP 50 NNISON

**R.91W**.